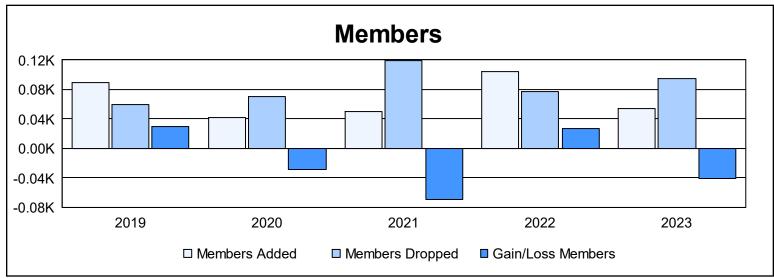

District 8 O As of June 2023 Cumulative

| Year      | New<br>Clubs | Dropped<br>Clubs | Gain/<br>Loss<br>Clubs | New<br>Members | Charter<br>Members | Reinstate<br>Members | Transfer<br>Members | Total<br>Member<br>Added | Total<br>Members<br>Dropped | Gain/<br>Loss<br>Members |
|-----------|--------------|------------------|------------------------|----------------|--------------------|----------------------|---------------------|--------------------------|-----------------------------|--------------------------|
| 2018-2019 | 0            | 0                | 0                      | 68             | 0                  | 20                   | 2                   | 90                       | 60                          | 30                       |
| 2019-2020 | 0            | 0                | 0                      | 37             | 0                  | 4                    | 1                   | 42                       | 70                          | -28                      |
| 2020-2021 | 0            | 3                | -3                     | 25             | 0                  | 25                   | 0                   | 50                       | 119                         | -69                      |
| 2021-2022 | 0            | 0                | 0                      | 49             | 2                  | 52                   | 1                   | 104                      | 77                          | 27                       |
| 2022-2023 | 0            | 3                | -3                     | 47             | 0                  | 1                    | 6                   | 54                       | 95                          | -41                      |
| Average   | 0            | 1                | -1                     | 45             | 0                  | 20                   | 2                   | 68                       | 84                          | -16                      |