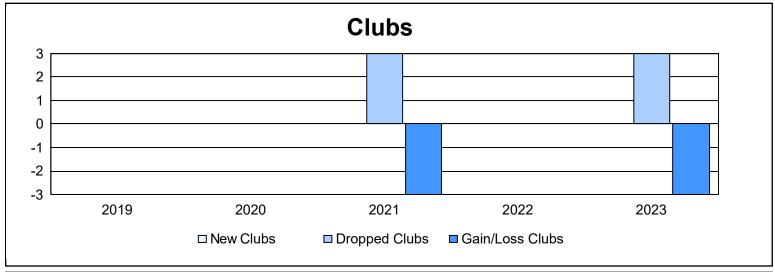

District 8 O As of June 2023 Cumulative

| Year      | New<br>Clubs | Dropped<br>Clubs | Gain/<br>Loss<br>Clubs | New<br>Members | Charter<br>Members | Reinstate<br>Members | Transfer<br>Members | Total<br>Member<br>Added | Total<br>Members<br>Dropped | Gain/<br>Loss<br>Members |
|-----------|--------------|------------------|------------------------|----------------|--------------------|----------------------|---------------------|--------------------------|-----------------------------|--------------------------|
| 2018-2019 | 0            | 0                | 0                      | 68             | 0                  | 20                   | 2                   | 90                       | 60                          | 30                       |
| 2019-2020 | 0            | 0                | 0                      | 37             | 0                  | 4                    | 1                   | 42                       | 70                          | -28                      |
| 2020-2021 | 0            | 3                | -3                     | 25             | 0                  | 25                   | 0                   | 50                       | 119                         | -69                      |
| 2021-2022 | 0            | 0                | 0                      | 49             | 2                  | 52                   | 1                   | 104                      | 77                          | 27                       |
| 2022-2023 | 0            | 3                | -3                     | 47             | 0                  | 1                    | 6                   | 54                       | 95                          | -41                      |
| Average   | 0            | 1                | -1                     | 45             | 0                  | 20                   | 2                   | 68                       | 84                          | -16                      |